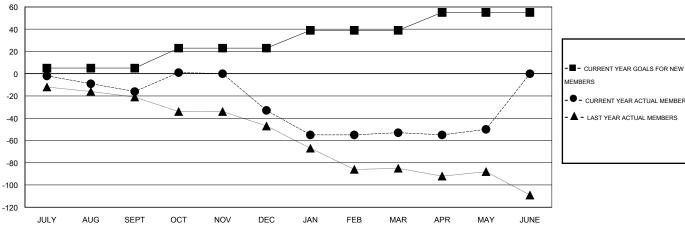

## GOALS AND ACTUAL NEW CLUBS CUMULATIVE

| _        | - GONNENT TEAN GOALS FOR NEW      |
|----------|-----------------------------------|
|          | MEMBERS                           |
| 1        | - ● - CURRENT YEAR ACTUAL MEMBERS |
| 4        | - ▲ - LAST YEAR ACTUAL MEMBERS    |
|          |                                   |
|          |                                   |
| 1        |                                   |
| $\dashv$ |                                   |
|          |                                   |
|          |                                   |
|          |                                   |